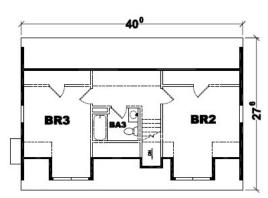

## Mangolia



Bedrooms: 3

Bathrooms: 3

Square Feet: 1753 sq ft

Short Description: Looking forward to enjoying memorable meals in your sunlit dining room? Entertaining friends and family by the fire in your living room? Taking in the fresh air on your wraparound porch? The Magnolia provides the design for any or all of the above. Surprisingly versatile in its stylistic potential, the Magnolia can reflect southern charm or colonial classic influence – but with generous options including dormers, porch and garage, you can be sure it will reflect your taste.







Proposed Second Floor Layout





## Mangolia