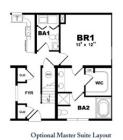

## Mangolia



Bedrooms: 3

Bathrooms: 3

Square Feet: 1753 sq ft

Short Description: Looking forward to enjoying memorable meals in your sunlit dining room? Entertaining friends and family by the fire in your living room? Taking in the fresh air on your wraparound porch? The Magnolia provides the design for any or all of the above. Surprisingly versatile in its stylistic potential, the Magnolia can reflect southern charm or colonial classic influence – but with generous options including dormers, porch and garage, you can be sure it will reflect your taste.







Proposed Second Floor Layout





## Mangolia