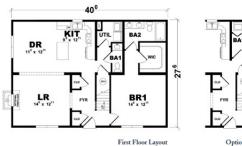

## Mangolia

Bedrooms: 3

Bathrooms: 3

Square Feet: 1753 sq ft

Short Description: Looking forward to enjoying memorable meals in your sunlit dining room? Entertaining friends and family by the fire in your living room? Taking in the fresh air on your wraparound porch? The Magnolia provides the design for any or all of the above. Surprisingly versatile in its stylistic potential, the Magnolia can reflect southern charm or colonial classic influence – but with generous options including dormers, porch and garage, you can be sure it will reflect your taste.