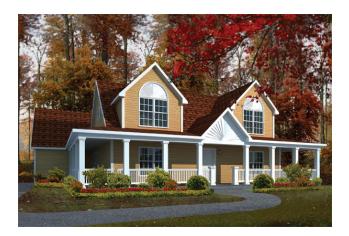

## Mangolia

Bedrooms: 3

Bathrooms: 3

Square Feet: 1753 sq ft

Short Description: Looking forward to enjoying memorable meals in your sunlit dining room? Entertaining friends and family by the fire in your living room? Taking in the fresh air on your wraparound porch? The Magnolia provides the design for any or all of the above. Surprisingly versatile in its stylistic potential, the Magnolia can reflect southern charm or colonial classic influence – but with generous options including dormers, porch and garage, you can be sure it will reflect your taste.