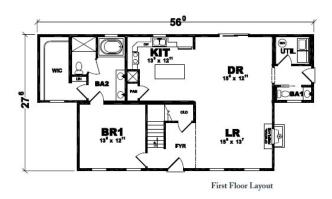

## Winchester

Bedrooms: 3

Bathrooms: 3

Square Feet: 1973 sq ft

Short Description: No matter how you look at it, the Winchester provides a room with a view. Look out the living room windows for a glimpse of your welcoming front porch. Look up the main stairway to the spacious second floor – complete with two bedrooms (each with walk-in closet), upstairs bathroom and charming dormers with views of their own. And don't forget to look out the doors of the dining room to your backyard (or patio, or deck ... that's up to you). Design the Winchester that's your picture of perfection. You'll always look forward to coming home.