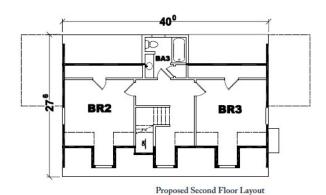

## Winchester

Bedrooms: 3

Bathrooms: 3

Square Feet: 1973 sq ft

Short Description: No matter how you look at it, the Winchester provides a room with a view. Look out the living room windows for a glimpse of your welcoming front porch. Look up the main stairway to the spacious second floor – complete with two bedrooms (each with walk-in closet), upstairs bathroom and charming dormers with views of their own. And don't forget to look out the doors of the dining room to your backyard (or patio, or deck ... that's up to you). Design the Winchester that's your picture of perfection. You'll always look forward to coming home.