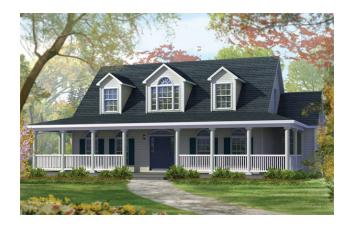

## Winchester

Bedrooms: 3

Bathrooms: 3

Square Feet: 1973 sq ft

Short Description: No matter how you look at it, the Winchester provides a room with a view. Look out the living room windows for a glimpse of your welcoming front porch. Look up the main stairway to the spacious second floor – complete with two bedrooms (each with walk-in closet), upstairs bathroom and charming dormers with views of their own. And don't forget to look out the doors of the dining room to your backyard (or patio, or deck ... that's up to you). Design the Winchester that's your picture of perfection. You'll always look forward to coming home.