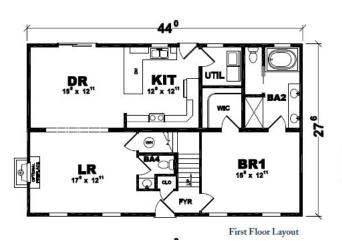

## Bellmeade

Bedrooms: 4

Bathrooms: 4

Square Feet: 2420 sq ft

Short Description: Maximize your living space, your views and your options with the uncompromising design of the Bellmeade. You'll appreciate coming home to four bedrooms, spacious living and dining rooms, plus a family room as big as all outdoors. Speaking of which, you'll be able to enjoy the outside view from the generous expanse of the optional front porch or through the multitude of windows that open your home to natural beauty and light. Take advantage of the endless options and uncompromising appointments of the Bellmeade – and bring your family home to a new level of comfort.