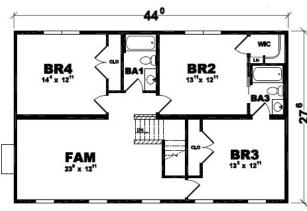

## Bellmeade



Bedrooms: 4

Bathrooms: 4

Square Feet: 2420 sq ft

Short Description: Maximize your living space, your views and your options with the uncompromising design of the Bellmeade. You'll appreciate coming home to four bedrooms, spacious living and dining rooms, plus a family room as big as all outdoors. Speaking of which, you'll be able to enjoy the outside view from the generous expanse of the optional front porch or through the multitude of windows that open your home to natural beauty and light. Take advantage of the endless options and uncompromising appointments of the Bellmeade – and bring your family home to a new level of comfort.





Shore Modular © 2012

Second Floor Layout